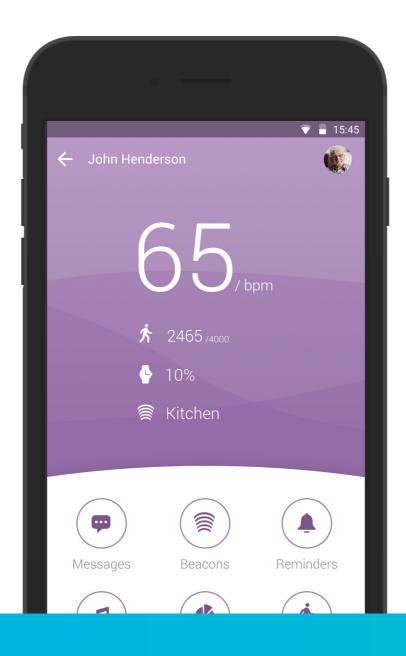

Everything from pedometers to inhalers are becoming smart. We work with manufacturers to build apps (and even SDKs) for their devices and wearables.