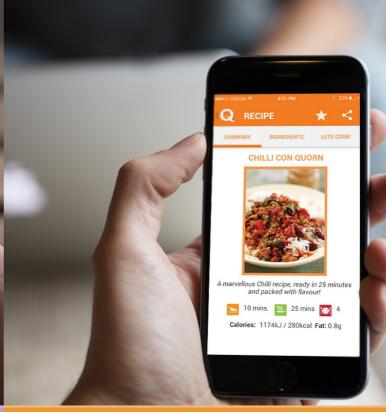

Quorn Recipes App

- On-Brand
- Large ContentDatabase
- BrandReinforcement

Target
Clinical Social Network

- Self-EvaluationQuestionnaires
- Self-Management
- Social Connectivity