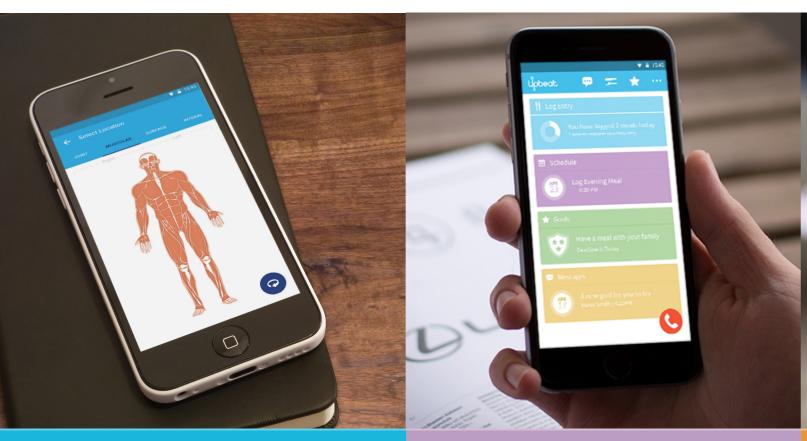

## Alnylam Clinical Trial App

- Patient-ReportedOutcomes
- Foolproof Tutorial
- ParticipantEngagement

UpBeat
Eating Disorder Self
Management

- Remote Patient Monitoring
- Self-Management
- Validated Scales