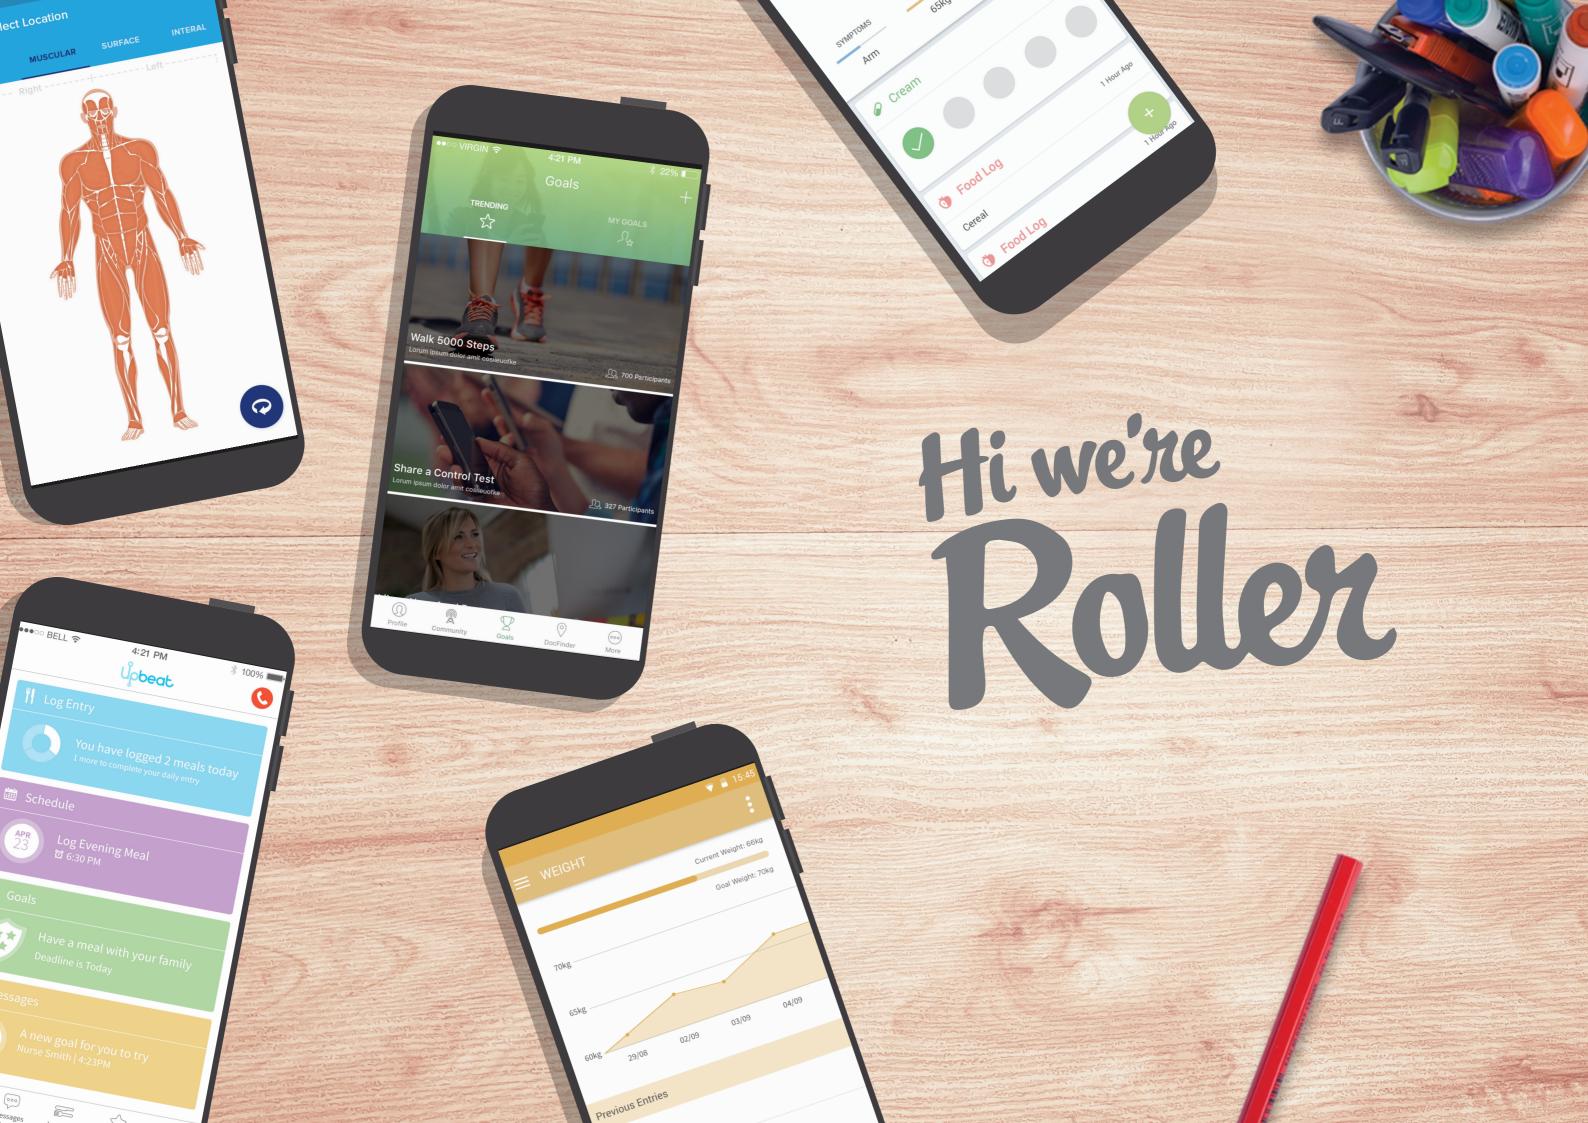

## Our Work

## Alnylam Clinical Trial App

- Patient-ReportedOutcomes
- Foolproof Tutorial
- ParticipantEngagement

UpBeat
Eating Disorder Self
Management

- Remote Patient Monitoring
- Self-Management
- Validated Scales

Quorn Recipes App

- On-Brand
- Large ContentDatabase
- BrandReinforcement

Target
Clinical Social Network

- Self-EvaluationQuestionnaires
- Self-Management
- Social Connectivity