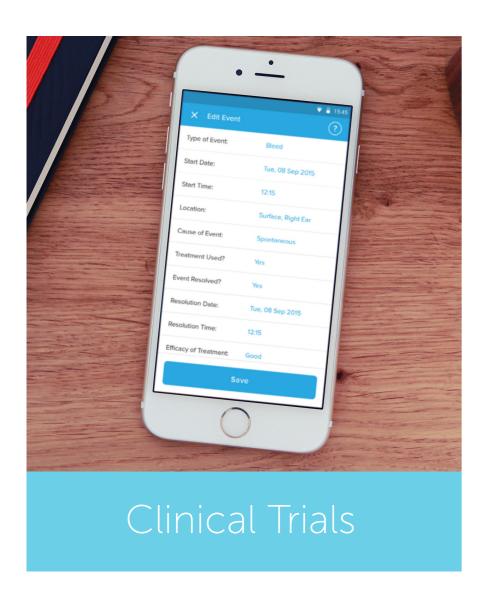

## Specialised Services

From awareness and enrolment, through to data collection and ePRO. We work with pharmaceutical companies to build apps that set clinical trails free!

We understand that Personally Identifiable Information (PII) needs to be kept behind lock and key. We incorporate end-to-end encryption to keep patient data safe.